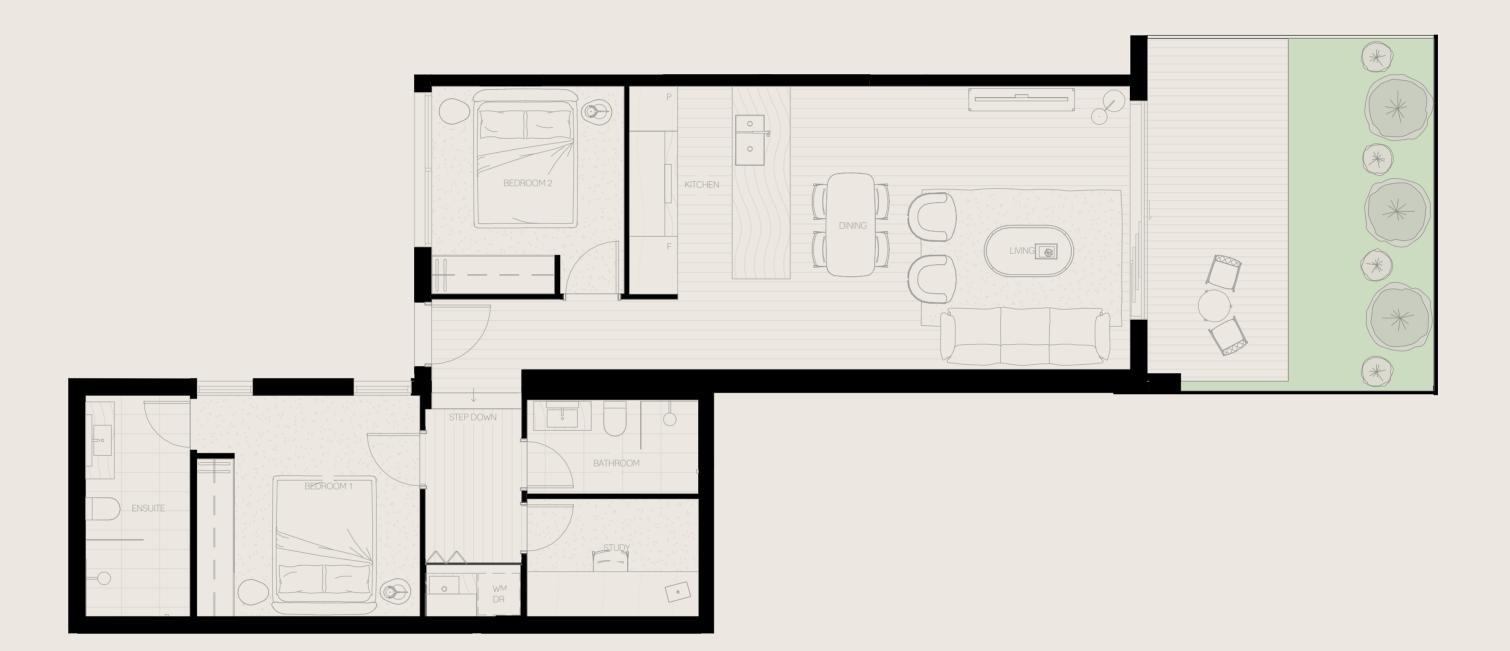

APT G.06 Bedroom2Bathroom2Study1Car Space2

Internal Area m²95.8Terrace Area m²25Total Area m²120.8

Note: All information relating to this property contained within this document is subject to change prior to completion. Intending purchases should refer to the Contract of Sale and satisfy themselves as to the accuracy of all information given by making own inspections, searchisms inquiries and advises or as is otherwise necessary. All finishes, photographs and artist impressions and indicative only. All of the above items may be substituted with an item of equivalent standard and finish. All areas are measured in accordance with the Property Council of Australia Method of Measurement for Residential Property and may take into account areas that fall outside of the boundary of the Property which is defined in the Plan of Subdivision. Therefore, the total area or floor space of the Property as described in the Plan of Subdivision may be smaller than the measurements, which were calculated using the Property Council of Australia Method of Measurement for Residential Property, may indicate.